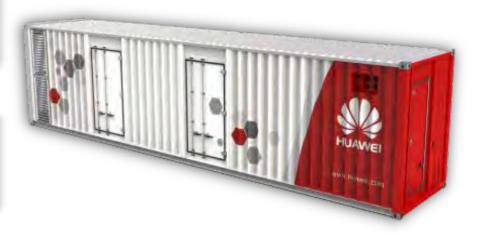

# TTC Container DC in Kazakhstan

"Transtelecom" JSC, which is one of the largest communications providers in the Republic of Kazakhstan, specializes in the provision of a wide range of telecommunications services, as well as information and communication services.

### **Demands & challenges**

- High availability and scalability
- High temperature adaptability
- Easy to move
- Customized requirement

#### **Huawei** solution

- Intelligent management platform-NetEco, access control and video subsystems
- N+1 redundancy design and modular design UPS
- Wide temperature range:-40°C~+55°C
- High power density and stacked solution, save 50% space

#### **Benefit to customer**

- High Security
- High availability and smooth expansion
- Fast deployment, flexible mobility