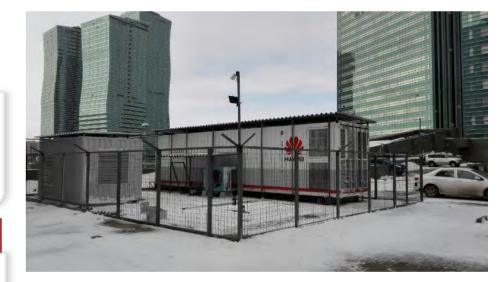

# TTC Container DC in Kazakhstan

"Transtelecom" JSC, which is one of the largest communications providers in the Republic of Kazakhstan, specializes in the provision of a wide range of telecommunications services, as well as information and communication services.

### **Demands & challenges**

- High availability and scalability
- High temperature adaptability
- Easy to move
- Customized requirement

#### **Huawei** solution

- Intelligent management platform-NetEco, access control and video subsystems
- N+1 redundancy design and modular design UPS
- Wide temperature range:-40°C~+55°C
- High power density and stacked solution, save 50% space

#### **Benefit to customer**

- High Security
- High availability and smooth expansion
- Fast deployment, flexible mobility