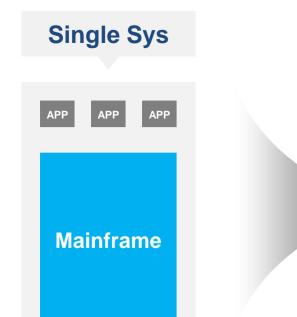

# Data Center Trend – Single, Closed -> Distributed, Open Architecture

1955 - 1980 Single system HW, SW tightly coupled Closed architecture

1980 - 2010 Silo system HW, SW decoupled Semi-open architecture