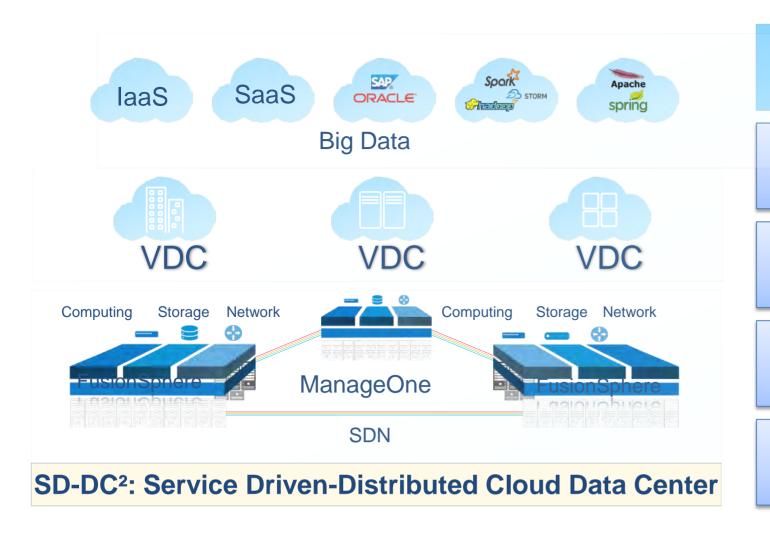

# Cloud DC — SD-DC<sup>2</sup>: Future - Ready IT Architecture

**Agile** 

**Efficient** 

Open

### Service-driven

Virtual DC • Service quality

### **Data innovation**

- Full analysis Industry modelingSecurity and reliability
  - Software-defined

Software-defined computing, storage network

## **Hardware reconstruction**

High reliability • High densityHigh performance