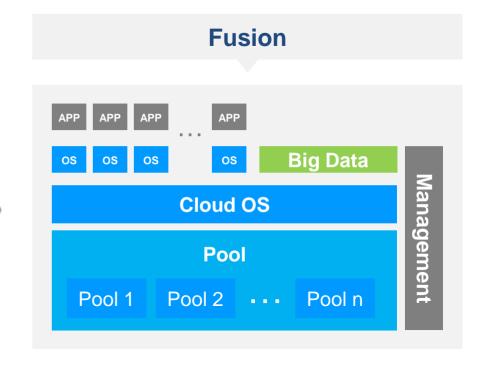

# Transforming to Cloud Data Center

**Lin Zhigang** 

Director of HUAWEI DC solution Dept.

**LEADING NEW ICT** 

# Data Center Trend – Single, Closed -> Distributed, Open Architecture







1955 - 1980 Single system HW, SW tightly coupled Closed architecture

1980 - 2010 Silo system HW, SW decoupled Semi-open architecture

2010 & Beyond
Physically distributed,
Logically managed,
Open architecture



# Cloud DC — SD-DC<sup>2</sup>: Future - Ready IT Architecture



**Agile** 

**Efficient** 

Open

### Service-driven

Virtual DC • Service quality

### **Data innovation**

- Full analysis Industry modelingSecurity and reliability
  - Software-defined

Software-defined computing, storage network

## **Hardware reconstruction**

High reliability • High densityHigh performance

# DC<sup>2</sup> Solution Serves all Types of Industries



Governments and public utilities



Carriers



Large-sized enterprises



Energy&Electricity



Transportation



Finance

National data center