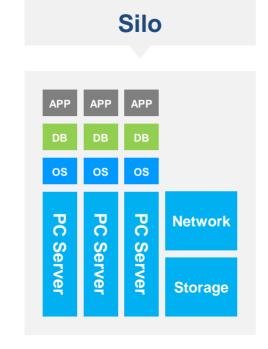

# Data Center Trend – Single, Closed -> Distributed, Open Architecture

1955 - 1980 Single system HW, SW tightly coupled Closed architecture

1980 - 2010 Silo system HW, SW decoupled Semi-open architecture